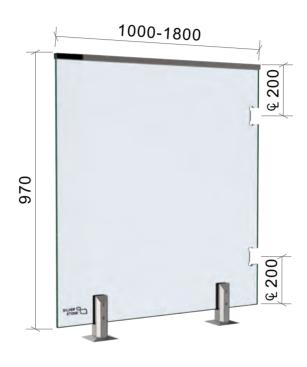

PREMIUM GLASS & HARDWARE

Drawing ID CHS970 Drawing ID CHS970PH Drawing ID CHS970PG

## MATERIAL:

12mm Clear Heat Soaked Glass

## CATALOGUE AND DESCRIPTION:

- > Glass Products
- > Balustrade Glass
- > CHS970 Series