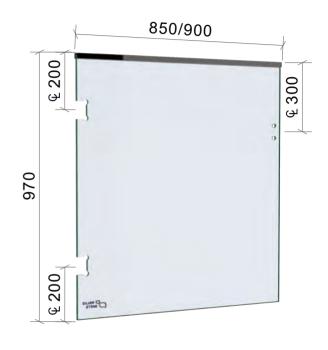

PREMIUM GLASS & HARDWARE

Drawing ID CHS970 Drawing ID CHS970PH Drawing ID CHS970PG

## MATERIAL:

12mm Clear Heat Soaked Glass

## CATALOGUE AND DESCRIPTION:

- > Glass Products
- > Balustrade Glass
- > CHS970 Series