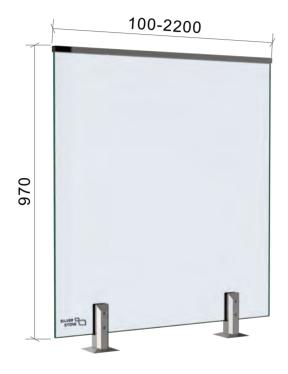

PREMIUM GLASS & HARDWARE

Drawing ID CHS970 Drawing ID CHS970PH Drawing ID CHS970PG

## MATERIAL:

12mm Clear Heat Soaked Glass

## CATALOGUE AND DESCRIPTION:

- > Glass Products
- > Balustrade Glass
- > CHS970 Series